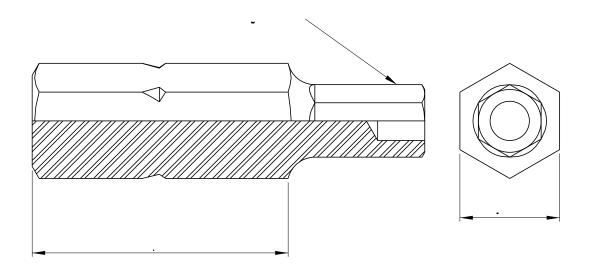

## **Further Information**

| Drive | A/F   | L  | for Tapping<br>Screws | for Machine<br>Screws |
|-------|-------|----|-----------------------|-----------------------|
| 2mm   | 2mm   | 25 | 3.5                   | M3                    |
| 2.5mm | 2.5mm | 25 | 4.2                   | M4                    |
| 3mm   | 3mm   | 25 | 4.8                   | M5                    |
| 4mm   | 4mm   | 25 | 5.5 / 6.3             | M6                    |
| 5mm   | 5mm   | 25 | *                     | M8                    |
| 6mm   | 6mm   | 25 | *                     | M10                   |
| 8mm   | 8mm   | 25 | *                     | M12                   |

| PRECISION TECHNOLOGY SUPPLIES Stainless Steel Industrial Fastenings & Precision Turned Parts | Part No. TBITPINHEX2.5            |  |  |
|----------------------------------------------------------------------------------------------|-----------------------------------|--|--|
| www.pts-uk.com<br>+44 (0)1342 410758                                                         | PIN HEX (2.5mm) DRIVE BIT 1/4" AF |  |  |
| Information in this drawing is provided for reference only                                   |                                   |  |  |