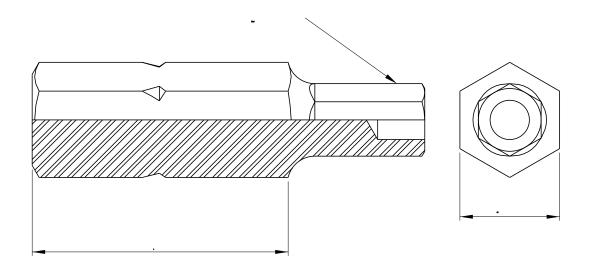

## **Further Information**

| Drive | A/F   | L  | for Tapping<br>Screws | for Machine<br>Screws |
|-------|-------|----|-----------------------|-----------------------|
| 2mm   | 2mm   | 25 | 3.5                   | M3                    |
| 2.5mm | 2.5mm | 25 | 4.2                   | M4                    |
| 3mm   | 3mm   | 25 | 4.8                   | M5                    |
| 4mm   | 4mm   | 25 | 5.5 / 6.3             | M6                    |
| 5mm   | 5mm   | 25 | *                     | M8                    |
| 6mm   | 6mm   | 25 | *                     | M10                   |
| 8mm   | 8mm   | 25 | *                     | M12                   |

| PRECISION TECHNOLOGY SUPPLIES Stainless Steel Industrial Fastenings & Precision Turned Parts | Part No. TBITPINHEX3            |  |
|----------------------------------------------------------------------------------------------|---------------------------------|--|
| www.pts-uk.com<br>+44 (0)1342 410758                                                         | PIN HEX (3mm) DRIVE BIT 1/4" AF |  |
| Information in this drawing is provided for reference only                                   |                                 |  |