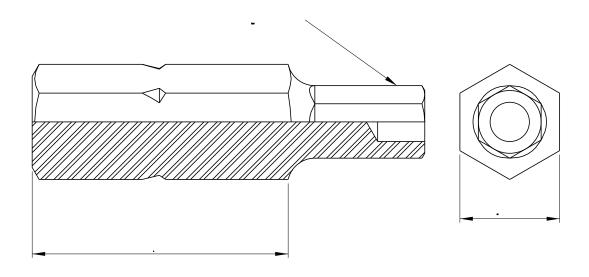

## **Further Information**

| Drive | A/F   | L  | for Tapping<br>Screws | for Machine<br>Screws |
|-------|-------|----|-----------------------|-----------------------|
| 2mm   | 2mm   | 25 | 3.5                   | M3                    |
| 2.5mm | 2.5mm | 25 | 4.2                   | M4                    |
| 3mm   | 3mm   | 25 | 4.8                   | M5                    |
| 4mm   | 4mm   | 25 | 5.5 / 6.3             | M6                    |
| 5mm   | 5mm   | 25 | *                     | M8                    |
| 6mm   | 6mm   | 25 | *                     | M10                   |
| 8mm   | 8mm   | 25 | *                     | M12                   |

| PRECISION TECHNOLOGY SUPPLIES Stainless Steel Industrial Fasterings & Precision Turned Parts | Part No. TBITPINHEX4            |  |  |  |
|----------------------------------------------------------------------------------------------|---------------------------------|--|--|--|
| www.pts-uk.com<br>+44 (0)1342 410758                                                         | PIN HEX (4mm) DRIVE BIT 1/4" AF |  |  |  |
| Information in this drawing is provided for reference only                                   |                                 |  |  |  |