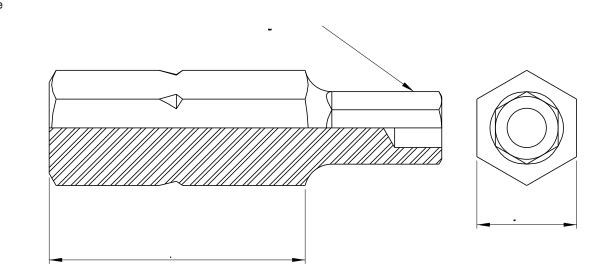

## **Further Information**

| Drive | A/F   | L  | for Tapping<br>Screws | for Machine<br>Screws |
|-------|-------|----|-----------------------|-----------------------|
| 2mm   | 2mm   | 25 | 3.5                   | M3                    |
| 2.5mm | 2.5mm | 25 | 4.2                   | M4                    |
| 3mm   | 3mm   | 25 | 4.8                   | M5                    |
| 4mm   | 4mm   | 25 | 5.5 / 6.3             | M6                    |
| 5mm   | 5mm   | 25 | *                     | M8                    |
| 6mm   | 6mm   | 25 | *                     | M10                   |
| 8mm   | 8mm   | 25 | *                     | M12                   |

| PRECISION TECHNOLOGY SUPPLIES<br>Stainless Steel Industrial Fastenings & Precision Turned Parts | Part No. TBITPINHEX5            |  |  |  |
|-------------------------------------------------------------------------------------------------|---------------------------------|--|--|--|
| www.pts-uk.com<br>+44 (0)1342 410758                                                            | PIN HEX (5mm) DRIVE BIT 1/4" AF |  |  |  |
| Information in this drawing is provided for reference only                                      |                                 |  |  |  |