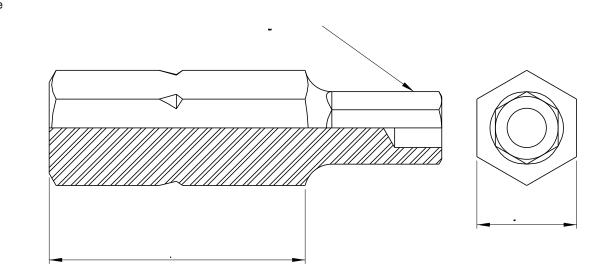

## **Further Information**

| Drive | A/F   | L  | for Tapping<br>Screws | for Machine<br>Screws |
|-------|-------|----|-----------------------|-----------------------|
| 2mm   | 2mm   | 25 | 3.5                   | M3                    |
| 2.5mm | 2.5mm | 25 | 4.2                   | M4                    |
| 3mm   | 3mm   | 25 | 4.8                   | M5                    |
| 4mm   | 4mm   | 25 | 5.5 / 6.3             | M6                    |
| 5mm   | 5mm   | 25 | *                     | M8                    |
| 6mm   | 6mm   | 25 | *                     | M10                   |
| 8mm   | 8mm   | 25 | *                     | M12                   |

| PRECISION TECHNOLOGY SUPPLIES<br>Stainless Steel Industrial Fastenings & Precision Turned Parts | Part No. TBITPINHEX6            |  |  |  |
|-------------------------------------------------------------------------------------------------|---------------------------------|--|--|--|
| www.pts-uk.com<br>+44 (0)1342 410758                                                            | PIN HEX (6mm) DRIVE BIT 1/4" AF |  |  |  |
| Information in this drawing is provided for reference only                                      |                                 |  |  |  |